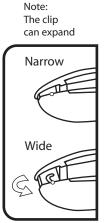

## 1. Attach TrackClip PRO

Attaches above your left ear only.

Recommended with Creative<sup>®</sup> Headsets.