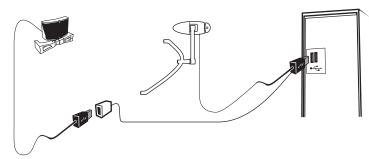

## 2. Connecting to Computer

Plug TrackIR<sup>™</sup> into TrackClip PRO's USB Power Tap.

Plug TrackClip PRO into the Computer's USB port.

| & TrackIR                                  | _ 🗆 🗙      |
|--------------------------------------------|------------|
| File View Options Tools Update Help        |            |
| Main Profiles News                         | ]          |
| Default Profile                            | ×          |
| General Motion HotKeys                     |            |
| Tracking: <b>TrackClip PRO</b> Vector ODot | ✓ TrueView |
|                                            |            |