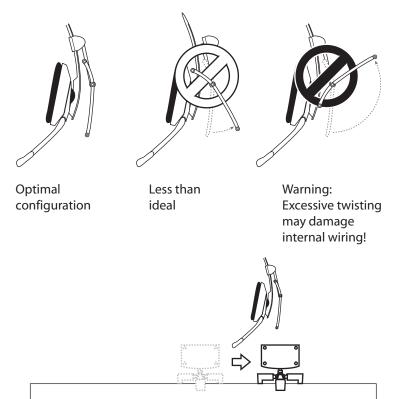

## 3. Suggestions and Warnings

Optimally, position the TrackIR on left side of your monitor until it is centered with TrackClip PRO's LEDs.