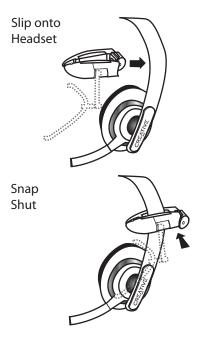

## 1. Attach TrackClip PRO

Attaches above your left ear only.

Recommended with Creative<sup>®</sup> Headsets.